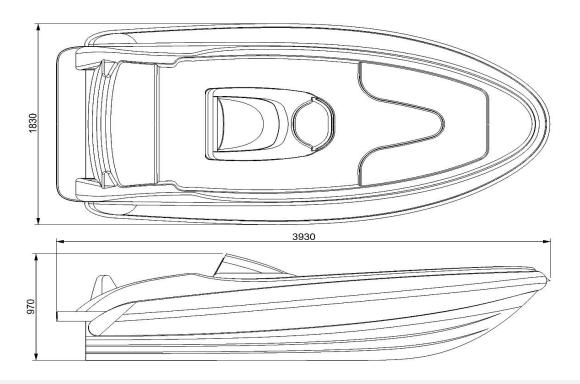

#### **TECHNICAL SPECS:**

Max Length (m): 3,93 reducible to 3,82 by shortening the rear deck and without affecting internal space

External Beam (m): 1,91 inflated

Internal Beam (m): 1,25

Max Height (m): 0,97

Dry Weight (kg): 410

Tubes diameter (m): 0,4 - 0,2

Max Load (people): 5

Fuel tank capacity (l): Up to 45

Engines: Up to 120 Hp Gasoline Up to 110 Hp Diesel

Transmissions: Waterjet

Detected speed: 34 Knots with Yamaha 110 Hp Gas