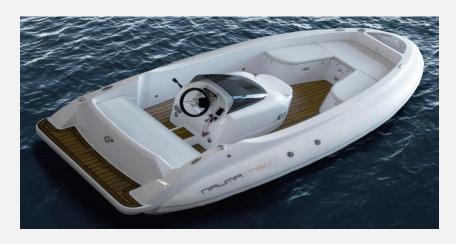

## TECDERLUX - 390

**TENDERLUX 390** is the smallest model of the Naumatec range.

Moulded with highest quality materials with the infusion technique, it features a really low dry weight and a wide and particularly comfortable onboard space for a tender of its size.

As for the entire Naumatec range, the product quality is kept high through the use of first choice teak, special paints and upholstery made with modern tech, exotic fabrics in elegant colours.