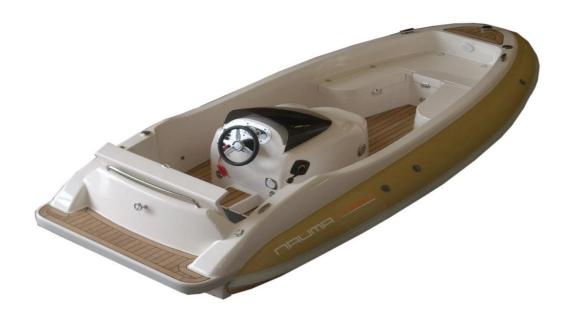

## TECDERLUX - 390

**TENDERLUX 390** is the smallest model of the Naumatec range.

Moulded with highest quality materials with the infusion technique, it features a really low dry weight and a wide and particularly comfortable onboard space for a tender of its size.

As for the entire Naumatec range, the product quality is kept high through the use of first choice teak, special paints and upholstery made with modern tech, exotic fabrics in elegant colours.

#### **TECHNICAL SPECS:**

Max Length (m): 3,93 reducible to 3,82 by shortening the rear deck and without affecting internal space

External Beam (m): 1,91 inflated

Internal Beam (m): 1,25

Max Height (m): 0,97

Dry Weight (kg): 410

Tubes diameter (m): 0,4 - 0,2

Max Load (people): 5

Fuel tank capacity (l): Up to 45

Engines: Up to 120 Hp Gasoline Up to 110 Hp Diesel

Transmissions: Waterjet

Detected speed: 34 Knots with Yamaha 110 Hp Gas