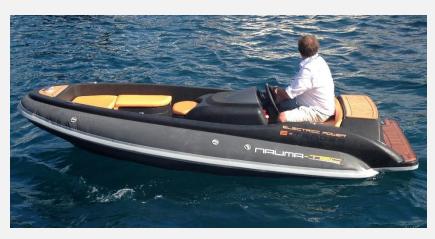

## TECDERLUX - 390

**TENDERLUX 390** is the smallest model of the Naumatec range.

Moulded with highest quality materials with the infusion technique, it features a really low dry weight and a wide and particularly comfortable onboard space for a tender of its size.

As for the entire Naumatec range, the product quality is kept high through the use of first choice teak, special paints and upholstery made with modern tech, exotic fabrics in elegant colours.

#### **TECHNICAL SPECS:**

Max Length (m): 3,93 reducible to 3,82 by shortening the rear deck and without affecting internal space

External Beam (m): 1,91 inflated

Internal Beam (m): 1,25

Max Height (m): 0,97

Dry Weight (kg): 410

Tubes diameter (m): 0,4 - 0,2

Max Load (people): 5

Fuel tank capacity (l): Up to 45

Engines: Up to 120 Hp Gasoline Up to 110 Hp Diesel

Transmissions: Waterjet

Detected speed: 34 Knots with Yamaha 110 Hp Gas