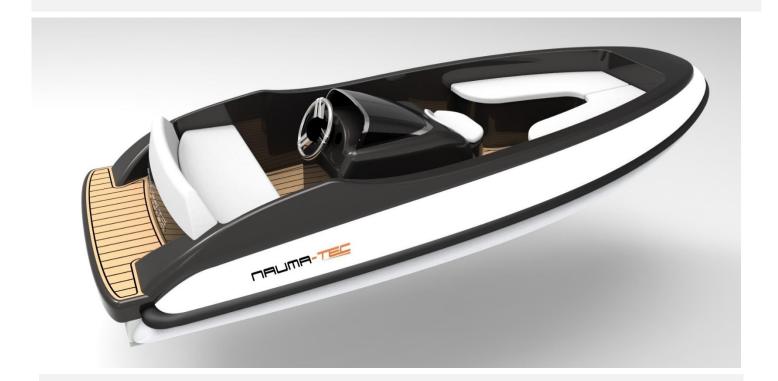

## TECDERLUX - 390

**TENDERLUX 390** is the smallest model of the Naumatec range.

Moulded with highest quality materials with the infusion technique, it features a really low dry weight and a wide and particularly comfortable onboard space for a tender of its size.

As for the entire Naumatec range, the product quality is kept high through the use of first choice teak, special paints and upholstery made with modern tech, exotic fabrics in elegant colours.