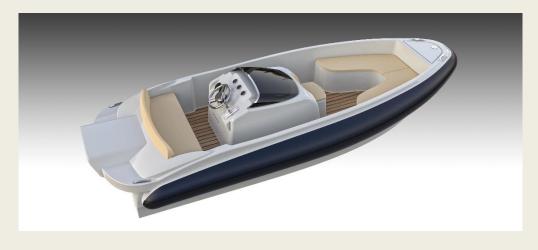

#### STANDARD EQUIPMENT:

HURACAN® Brushless Electric Engine 30 kW
One Battery - type Li.Fe.PO4. 224V 100A 22,4kW
Teak Coated Deck
Tubes in Hypalon - Orca® 1670
Gelcoat finishing
Full Cushions set
Navigation Light 360° on pole
Retractable Mooring Cleats