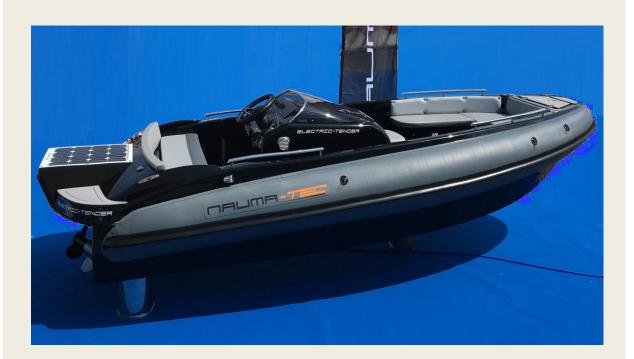

# E-TEMBER 460 ELECTRIC POWER

Naumatec is a dynamic Company, always ready to fulfill the market demand and customer needs, therefore always focused to improve its offer and products. With this aim Naumatec created *E-Tender 460*, the first tender powered by an electric engine.

## **TECHNICAL SPECS:**

Max Length: 4,66 m – LOA 4,81 m 2,00 m – 1,43 m 1,02 m – HOA 1,37 m Ext-Int Beam: Max Height: 6

Pax:

Dry Weight: Engine: From 560 Kg HURACAN® Brushless Electric Engine – Entirely water Cooled

#### STANDARD EQUIPMENT:

HURACAN® Brushless Electric Engine 30 kW
One Battery - type Li.Fe.PO4. 224V 100A 22,4kW
Teak Coated Deck
Tubes in Hypalon - Orca® 1670
Gelcoat finishing
Full Cushions set
Navigation Light 360° on pole
Retractable Mooring Cleats