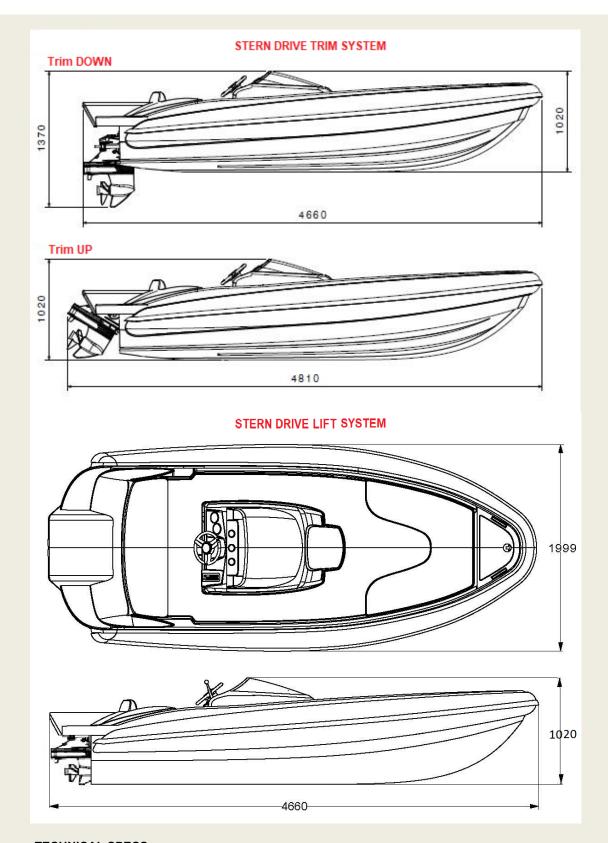

## **TECHNICAL SPECS:**

Max Length: 4,66 m – LOA 4,81 m 2,00 m – 1,43 m 1,02 m – HOA 1,37 m Ext-Int Beam: Max Height: 6

Pax:

Dry Weight: Engine: From 560 Kg HURACAN® Brushless Electric Engine – Entirely water Cooled

Transmission: Stern Drive with custom made Lift or Trim System

Battery Type: LI.FE.PO.